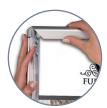

## For optimum poster security.

Easy to insert and change poster.

- Opens via simple Allen Key operation (included).
- Sides open sequentially for added security.
- Ideal for unmonitored locations.
- Available in 32mm profile.
- Supplied with anti-glare poster cover sheet for clear poster display.
- Pre-drilled and individually boxed with screws and wall plugs.
- Suitable for indoor and outdoor use
- Silver anodised finish as standard, customisable if required.

Opens via simple Allen key operation.

Sequentially closing sides.

Anti-glare cover sheet included.