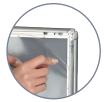

## For optimum poster security.

Easy to insert and change poster.

- Opens via simple Allen Key operation (included).
- Sides open sequentially for added security.
- Ideal for unmonitored locations.
- Available in 32mm profile.
- Supplied with anti-glare poster cover sheet for clear poster display.
- Pre-drilled and individually boxed with screws and wall plugs.
- Suitable for indoor and outdoor use
- Silver anodised finish as standard, customisable if required.

Opens via simple Allen key operation.

Sequentially closing sides.

Anti-glare cover sheet included.