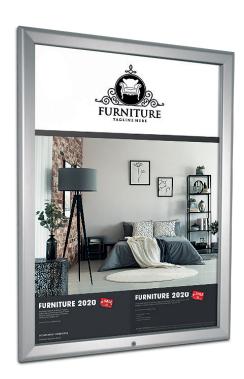

## Lockable Snapframes

## For optimum poster security.

Easy to insert and change poster.

- Opens via simple Allen Key operation (included).
- Sides open sequentially for added security.
- Ideal for unmonitored locations.
- Available in 32mm profile.
- Supplied with anti-glare poster cover sheet for clear poster display.
- Pre-drilled and individually boxed with screws and wall plugs.
- Suitable for indoor and outdoor use
- Silver anodised finish as standard, customisable if required.