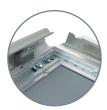

## For optimum poster security.

Easy to insert and change poster.

- Opens via simple Allen Key operation (included).
- Sides open sequentially for added security.
- Ideal for unmonitored locations.
- Available in 32mm profile.
- Supplied with anti-glare poster cover sheet for clear poster display.
- Pre-drilled and individually boxed with screws and wall plugs.
- Suitable for indoor and outdoor use
- Silver anodised finish as standard, customisable if required.

## 32mm Profile with Mitred Corners

| Poster Size | Display Area<br>(mm) | O/A Dimensions<br>(w x h mm) | <b>Weight</b><br>(kg) | Order Code        |
|-------------|----------------------|------------------------------|-----------------------|-------------------|
| A4          | 190 x 280            | 255 x 340                    | 0.56                  | SNLKA432SA(W)     |
| A3          | 280 x 402            | 345 x 465                    | 0.75                  | SNLKA332SA(W)     |
| A2          | 400 x 575            | 464 × 640                    | 1.1                   | SNLKA232SA(W)     |
| 495 x 708   | 475 x 690            | 540 × 750                    | 1.3                   | SNLK49570832SA(W) |
| 20" x 30"   | 490 x 742            | 552 x 805                    | 1.4                   | SNLK203032SA(W)   |
| A1          | 575 x 822            | 640 x 885                    | 1.62                  | SNLKA132SA(W)     |
| 30" x 40"   | 740 x 997            | 805 x 1058                   | 2                     | SNLK304032SA(W)   |
| Α0          | 822 x 1170           | 885 x 1230                   | 2.5                   | SNLKA032SA(W)     |
| 40" × 60"   | 995 x 1155           | 1057 x 1565                  | 3.5                   | SNLK406032SA(W)   |