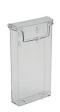

## Exterior Leaflet Holders

Round-the-clock promotion, whatever the weather.



Fully Recyclable

- Made from hard-wearing, crystal clear polystyrene with UV inhibitor for outdoor performance.
- Self closing acrylic lid ensures holder can never be left open and protects literature inside.
- Lid features integrated "please take one" message.
- Ventilation holes on underside minimise condensation.
- Keyhole slots on rear for screw fixing to walls.





Self-closing acrylic lid with integrated message.

## Available in 3 stock sizes







| Description               | 1/3 A4 portrait (DL) | A5 portrait    | A4 portrait    |
|---------------------------|----------------------|----------------|----------------|
| O/A<br>Dimensions<br>(mm) | 127 x 227 x 40       | 178 x 227 x 45 | 248 x 323 x 55 |
| Order Code                | EXTLH1/3A4           | EXTLHA5        | EXTLHA4        |