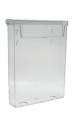

## Exterior Leaflet Holders

Round-the-clock promotion, whatever the weather.

Fully Recyclable

- Made from hard-wearing, crystal clear polystyrene with UV inhibitor for outdoor performance.
- Self closing acrylic lid ensures holder can never be left open and protects literature inside.
- Lid features integrated "please take one" message.
- Ventilation holes on underside minimise condensation.
- Keyhole slots on rear for screw fixing to walls.