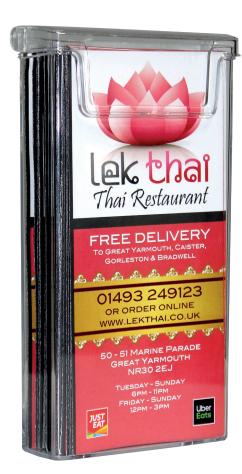

## Exterior Leaflet Holders

Round-the-clock promotion, whatever the weather.

Fully Recyclable

- Made from hard-wearing, crystal clear polystyrene with UV inhibitor for outdoor performance.
- Self closing acrylic lid ensures holder can never be left open and protects literature inside.
- Lid features integrated "please take one" message.
- Ventilation holes on underside minimise condensation.
- Keyhole slots on rear for screw fixing to walls.